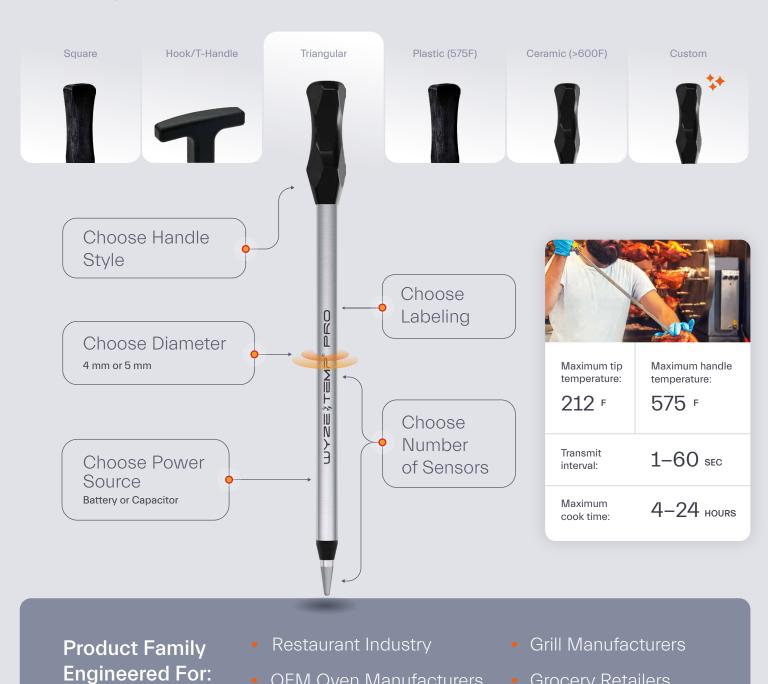

### **Customize your Probe!**

**OEM Oven Manufacturers** 

**Grocery Retailers** 

#### Safe and easy to use, by anyone.

- Battery-free design eliminates the risk of dangerous out-gassing
- Sensors at multiple depths ensure that the coldest part of the product is measured
- Can fit the design, look and feel of any rotisserie, combi, cook and hold, or BBQ oven
- Dishwasher safe
- ECO friendly industrial design

4.7" / 120mm